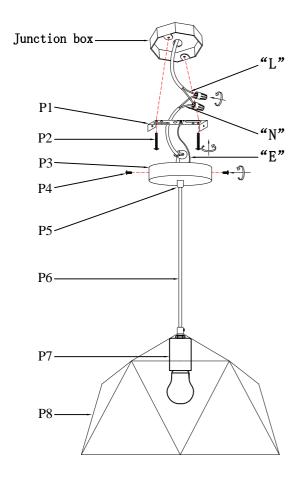

## **Installation instructions:**

- 1. Black wire from ceiling(junction box) attaches to "L"wire from the fixture.
- 2. White wire from ceiling(junction box) attaches to "N"wire from the fixture.
- 3. "E" wire from the fixture is attaced to the mounting bracket and an additional "E" wire from the mounting bracket must be secured to the junction box.
- 4. Secure mounting bracket to the junction box.
- 5.Insert screws(P2) in side of top unit the mounting bracket.
- 6.Fix the Mounting bracket(P1) to the Canopy and tighten by the screws(P4).
- 7.Install the bulbs into the lamp fixture.(Bulb not included).

## PARTS LIST

| part | picture        | Description                 | Qty | Check | list |
|------|----------------|-----------------------------|-----|-------|------|
| P1   | ( <del>)</del> | L4.5" Mounting<br>bracket   | 1   |       |      |
| P2   | (Instantina)   | 5/32-32 Screw               | 2   |       |      |
| Р3   |                | Ø4.7″ Metal Canopy          | 1   |       |      |
| P4   | <b>()—</b>     | M4 Screw                    | 2   |       |      |
| P5   |                | Wire lock                   | 2   |       |      |
| P6   | ~              | Power Cord 59"<br>18# Black | 1   |       |      |
| P7   |                | E26 Metal Cup               | 1   |       |      |
| P8   |                | ø15"Lampshade               | 1   |       |      |
|      |                |                             |     |       |      |
|      |                |                             |     |       |      |
|      |                |                             |     |       |      |
|      |                |                             |     |       |      |
|      |                |                             |     |       |      |
|      | l              |                             |     |       |      |

L'' = Hot wire

"N" = Neutral wire

"E" = Ground wire